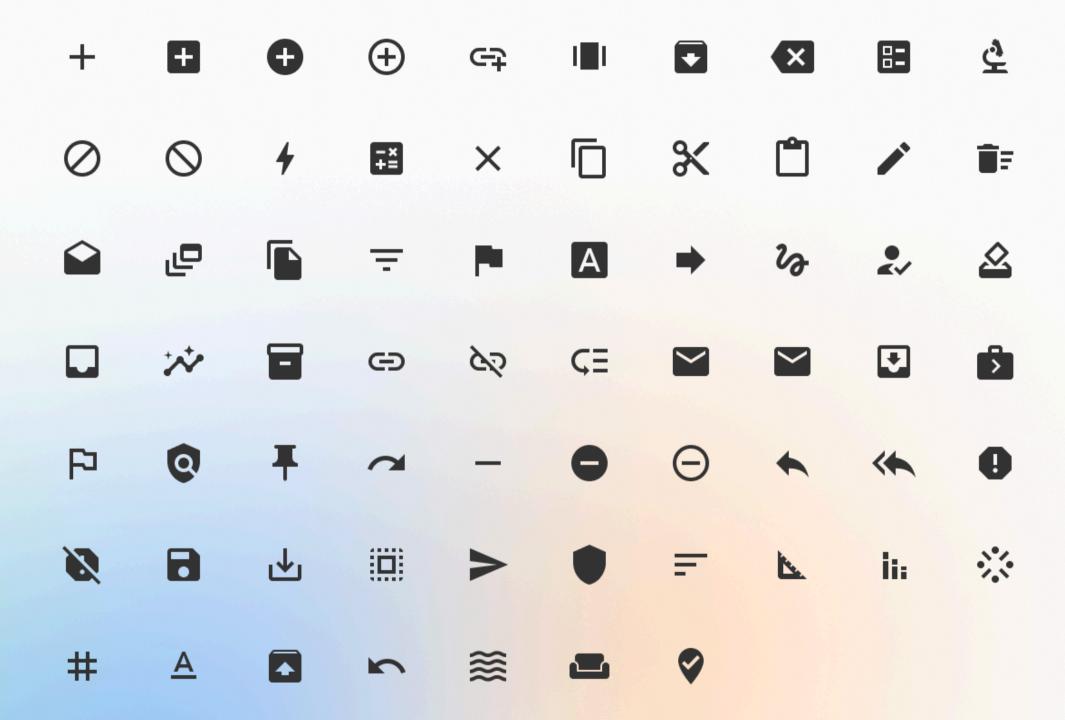

## **ICONOGRAPHY**

### **WEBSITE**

### **GOOGLE FEATHER**

We use Google Feather icons on our website to maintain a clean, minimalist aesthetic that aligns with our brand's modern and approachable design.

These icons are lightweight, opensource, and highly customizable, ensuring visual consistency across all digital touchpoints while enhancing user experience with clear, intuitive navigation.

## **PRODUCT**

### **GOOGLE MATERIAL**

We use Google Material icons on our website to achieve a clean, modern aesthetic that complements our brand's design. These icons are versatile, opensource, and designed for clarity, ensuring visual consistency across all digital platforms while enhancing user navigation and experience.